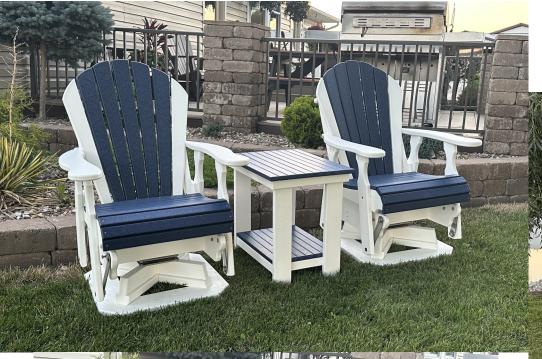

### "Adirondack Glider Chairs"

There's nothing better than a relaxing moment at the end of a long day! **DUTCH BOY** Glider Chairs are here to help you do just that with the Longest Smoothest Glide on the market!

### "Side / End Tables"

Patriot Blue on White

23"L x 17"W
Accent Tables

Deluxe Side Table 20"L x 17"W

22"Round Side Tables

**Coastal Gray on Black** 