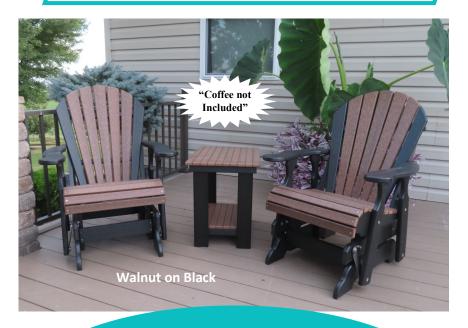

### "Adirondack Glider Chairs"

There's nothing better than a relaxing moment at the end of a long day! **DUTCH BOY** Glider Chairs are here to help you do just that with the Longest Smoothest Glide on the market!

# "Coffee not Included"

"The Perfect Place to Enjoy your Morning Coffee"