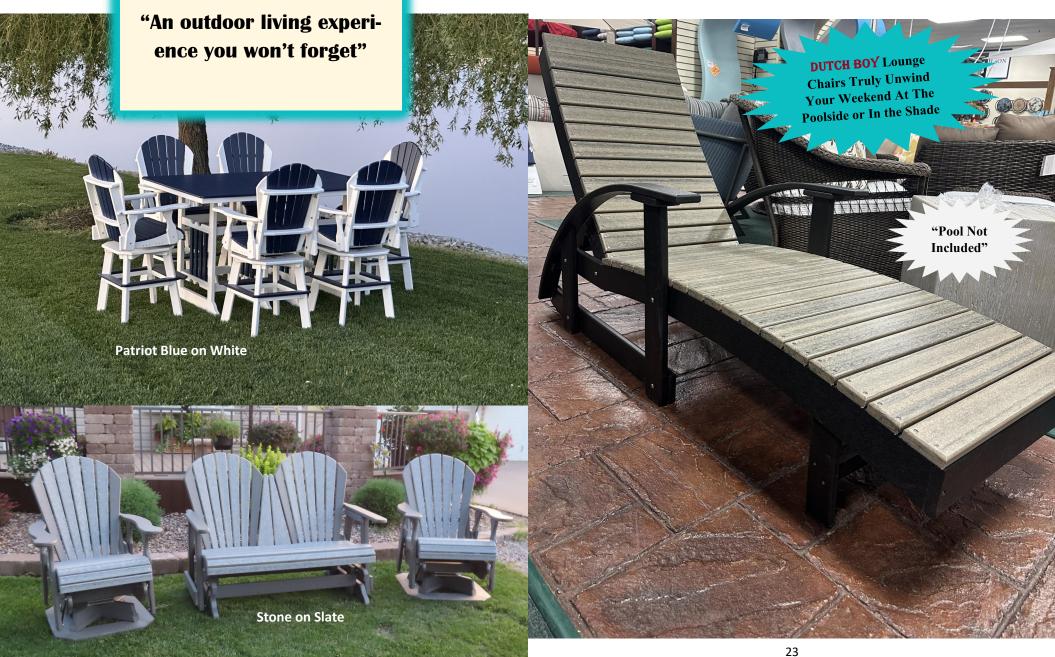

|
|   | Slate          |                             |
|   | Light Gray     |                             |
|   | Woodland Green |                             |
|   | Cherry         | Mix and                     |
|   | Cedar          | match any colors you like!! |
|   | Patriot Blue   |                             |
|   | Blue           |                             |
|   | White          |                             |
|   | Red            |                             |
|   | Aruba Blue     |                             |
|   | Lime Green     |                             |
|   | Yellow         |                             |
|   | Tangerine      |                             |
| 5 |                |                             |

24

## Adirondack Collection

### "Chaise Lounge"



### "Folding Adirondack"



### "Adirondack Glider Chairs"



There's nothing better than a relaxing moment at the end of a long day! **DUTCH BOY** Glider Chairs are here to help you do just that with the Longest Smoothest Glide on the market!



### "Adirondack Swivel Gliders"

# Cascade 44x72 Rectangle Dining Selection







# Cascade 48" Topical Dining Selection

# Walnut on Black **Pictured in Dining Height**

### "Counter Height Settee"



**DUTCH BOY** Settee's are equipped with a special feature of cupholders using Stainless Steel Drawer Slides!!

### X

### Cascade Collection

"Making time spent with your family delightful"

# Adirondack 44x72 Rectangle Dining Selection



Whether your entertaining family or having a barbeque these tables will meet any occasion. Because of the s