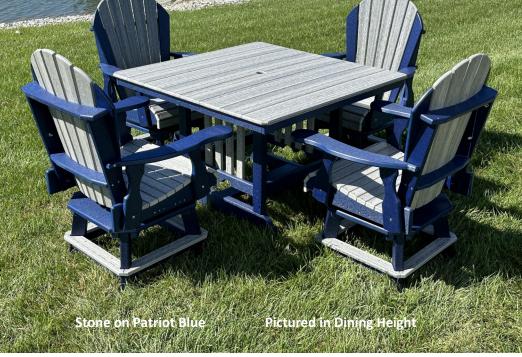

### "Cascade Glider Chairs"

"Cascade Swivel Gliders"

### "Dining.. Counter.. Bar.."