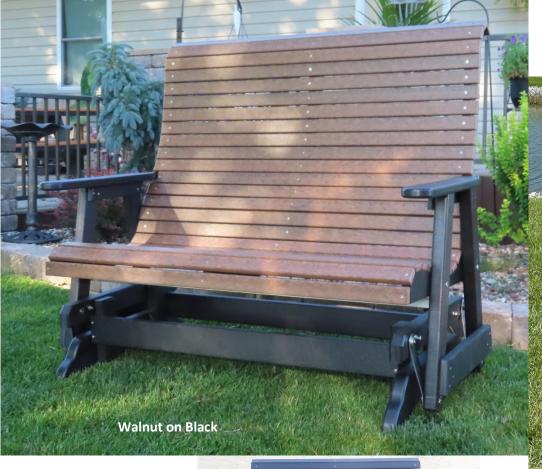

### **"4 Ft Cascade Glider Bench"**

# Walnut on Black **Pictured in Dining Height**