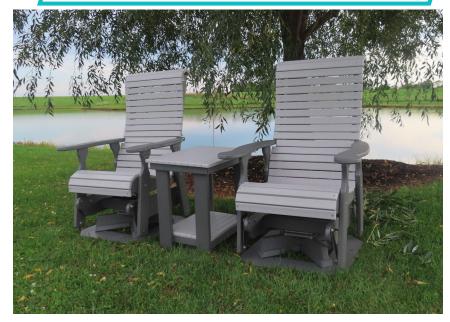

lider Chairs are here to help you do just that with the Longest Smoothest Glide on the market!



### "Adirondack Swivel Gliders"

# Cascade 44x72 Rectangle Dining Selection







# Cascade 48" Topical Dining Selection

# Walnut on Black **Pictured in Dining Height**

### "Counter Height Settee"



**DUTCH BOY** Settee's are equipped with a special feature of cupholders using Stainless Steel Drawer Slides!!

### X

### Cascade Collection

"Making time spent with your family delightful"

# Adirondack 44x72 Rectangle Dining Selection



Whether your entertaining family or having a barbeque these tables will meet any occasion. Because of the smooth Poly surface cleanup will be a breeze!!

# "Adirondack 44x44 Square Dining Selection



### "Cascade Glider Chairs"



"Cascade Swivel Gliders"



### **"4 Ft Cascade Glider Bench"**







### Park Bench



"Entertain Family and Friends in **DUTCH BOY** Style"

2

# Adirondack 43" Topical Dining Selection

### "Cascade 4 Ft Counter Height Glider Bench"



Cascade Swing



### "Cascade 5 Ft Glider Bench"

# "Coffee not Included"

"The Perfect Place to Enjoy your Morning Coffee"

### "Dining.. Counter.. Bar.."

### **Square Table Size Options:**

- ♦ 44x44 Square
- ♦ 44x72 Rectangular
- ♦ 44x96 Rectangular

### **Round Table Size Options:**

- ♦ 37" Round
- ♦ 43" Round
- ♦ 48" Round
- ♦ 54" Round

### **Table Height Options:**

- ♦ 30" Dining Height
- ♦ 36" Counter Height
- ♦ 42" Bar Height