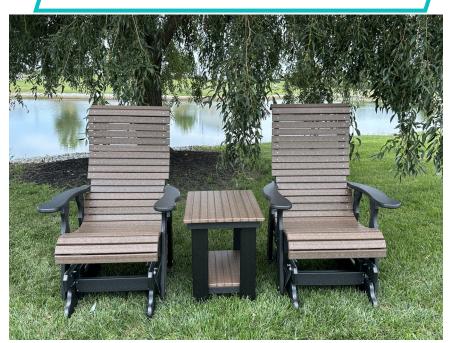

### "Adirondack Glider Chairs"

There's nothing better than a relaxing moment at the end of a long day! **DUTCH BOY** Glider Chairs are here to help you do just that with the Longest Smoothest Glide on the market!

### "Side / End Tables"

Patriot Blue on White

23"L x 17"W
Accent Tables

Deluxe Side Table 20"L x 17"W

22"Round Side Tables

**Coastal Gray on Black** 