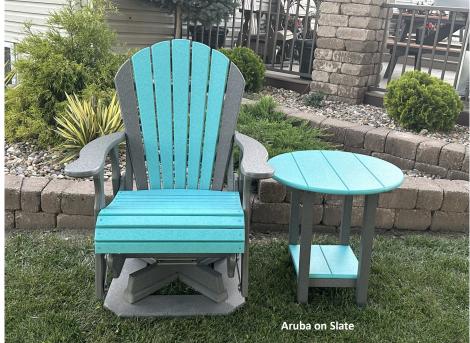

### "Adirondack Glider Chairs"

There's nothing better than a relaxing moment at the end of a long day! **DUTCH BOY** Glider Chairs are here to help you do just that with the Longest Smoothest Glide on the market!

### "Side / End Tables"

Patriot Blue on White

23"L x 17"W
Accent Tables

Deluxe Side Table 20"L x 17"W

22"Round Side Tables

**Coastal Gray on Black** 