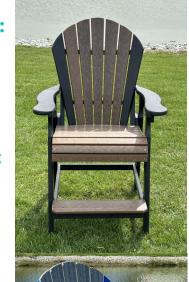

### "Adirondack Glider Chairs"

There's nothing better than a relaxing moment at the end of a long day! **DUTCH BOY** Glider Chairs are here to help you do just that with the Longest Smoothest Glide on the market!

### "Adirondack Swivel Gliders"