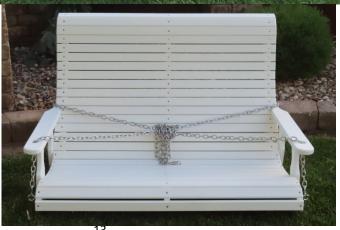

on Black **Pictured in Dining Height**

### "Counter Height Settee"



**DUTCH BOY** Settee's are equipped with a special feature of cupholders using Stainless Steel Drawer Slides!!

### X

### Cascade Collection

"Making time spent with your family delightful"

# Adirondack 44x72 Rectangle Dining Selection



Whether your entertaining family or having a barbeque these tables will meet any occasion. Because of the smooth Poly surface cleanup will be a breeze!!

# "Adirondack 44x44 Square Dining Selection



### "Cascade Glider Chairs"



"Cascade Swivel Gliders"



### **"4 Ft Cascade Glider Bench"**







### Park Bench



"Entertain Family and Friends in **DUTCH BOY** Style"

2

# Adirondack 43" Topical Dining Selection

### "Cascade 4 Ft Counter Height Glider Bench"



Cascade Swing



### "Cascade 5 Ft Glider Bench"

# "Coffee not Included"

"The Perfect Place to Enjoy your Morning Coffee"

### "Dining.. Counter.. Bar.."

### **Square Table Size Options:**

- ♦ 44x44 Square
- ♦ 44x72 Rectangular
- ♦ 44x96 Rectangular

### **Round Table Size Options:**

- ♦ 37" Round
- ♦ 43" Round
- ♦ 48" Round
- ♦ 54" Round

### **Table Height Options:**

- ♦ 30" Dining Height
- ♦ 36" Counter Height
- ♦ 42" Bar Height