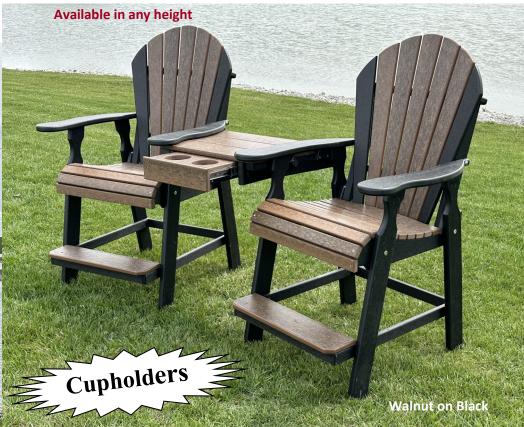

### "Counter Height Settee"

**DUTCH BOY** Settee's are equipped with a special feature of cupholders using Stainless Steel Drawer Slides!!