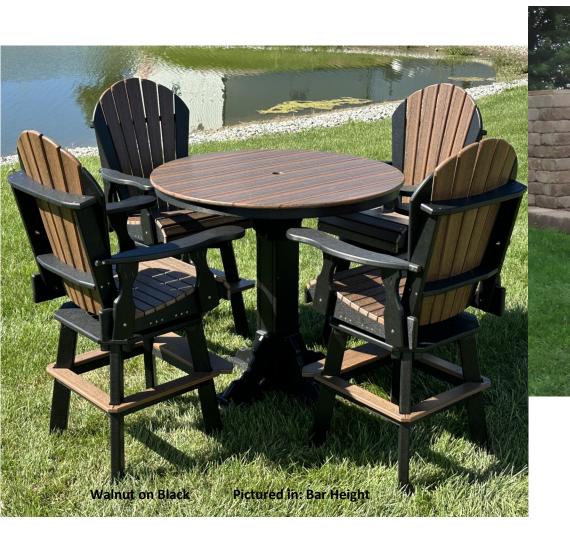

# Walnut on Black **Pictured in Dining Height**

### "Dining.. Counter.. Bar.."

### **Table Height Options:**

- ♦ 30" Dining Height
- ♦ 36" Counter Height
- ♦ 42" Bar Height