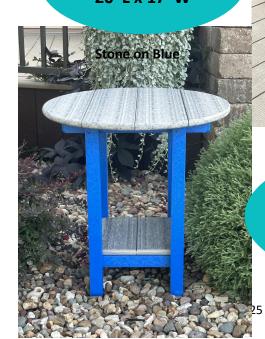

### "Side / End Tables"

Patriot Blue on White

23"L x 17"W
Accent Tables

Deluxe Side Table 20"L x 17"W

22"Round Side Tables

**Coastal Gray on Black** 