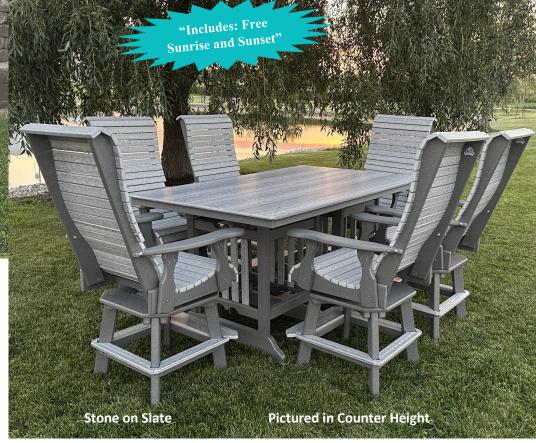

# Cascade 44x72 Rectangle Dining Selection

### "Dining.. Counter.. Bar.."

### **Table Height Options:**

- ♦ 30" Dining Height
- ♦ 36" Counter Height
- ♦ 42" Bar Height