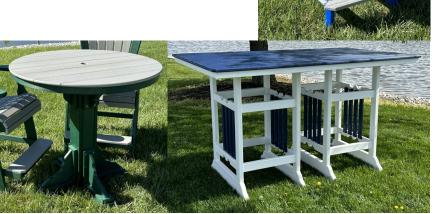

### "Side / End Tables"

Patriot Blue on White

23"L x 17"W
Accent Tables

Deluxe Side Table 20"L x 17"W

22"Round Side Tables

**Coastal Gray on Black** 

### "Counter Height Settee"

**DUTCH BOY** Settee's are equipped with a special feature of cupholders using Stainless Steel Drawer Slides!!