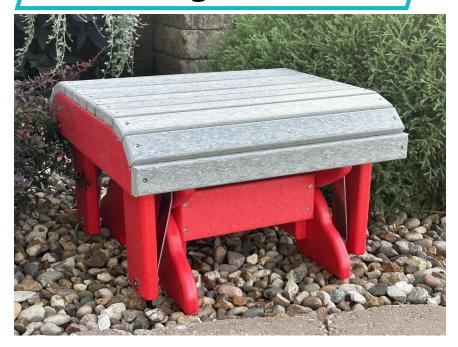

nd Mold resistant
- Nook friendly ... Including coffee
- Hidden Fasteners
- 4000+ color, style options
- Marine Grade Stainless Steel Fasteners
- Providing Jobs for hard-working Americans
- 20 Year Warranty

### WHAT IS IT?

Have you ever wondered how poly furniture is made? Many of our customers are unaware that our furniture is made from 95% RECYCLED CONTENT, with the majority coming from post-consumer milk bottles collected in community recycling programs. It is amazing how a milk bottle is recycled and given new life as an Adirondack Chair, which will last a lifetime!

### 11 BEAUTIFUL WOOD-GRAIN COLORS!



### "Side / End Tables"

Patriot Blue on White

23"L x 17"W
Accent Tables

Deluxe Side Table 20"L x 17"W



22"Round Side Tables

**Coastal Gray on Black** 

### "Gliding Ottoman"



### "Sandbox Track Hoe"



### 16 SOLID COLORS

|   | Black          |                             |
|---|----------------|-----------------------------|
|   | Brown          |                             |
|   | Weatherwood    |                             |
|   | Slate          |                             |
|   | Light Gray     |                             |
|   | Woodland Green |                             |
|   | Cherry         | Mix and                     |
|   | Cedar          | match any colors you like!! |
|   | Patriot Blue   |                             |
|   | Blue           |                             |
|   | White          |                             |
|   | Red            |                             |
|   | Aruba Blue     |                             |
|   | Li