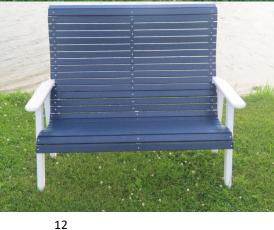

st Smoothest Glide on the market!



### "Adirondack Swivel Gliders"

# Cascade 44x72 Rectangle Dining Selection







# Cascade 48" Topical Dining Selection

# Walnut on Black **Pictured in Dining Height**

### "Counter Height Settee"



**DUTCH BOY** Settee's are equipped with a special feature of cupholders using Stainless Steel Drawer Slides!!

### X

### Cascade Collection

"Making time spent with your family delightful"

# Adirondack 44x72 Rectangle Dining Selection



Whether your entertaining family or having a barbeque these tables will meet any occasion. Because of the smooth Poly surface cleanup will be a breeze!!

# "Adirondack 44x44 Square Dining Selection



### "Cascade Glider Chairs"



"Cascade Swivel Gliders"



### **"4 Ft Cascade Glider Bench"**







### Park Bench



"Entertain Family and Friends in **DUTCH BOY** Style"

2

# Adirondack 43" Topical Dining Selection

### "Cascade 4 Ft Counter Height Glider Bench"



Cascade Swing



### "Cascade 5 Ft Glider Bench"

# "Coffee not Included"

"The Perfect Place to Enjoy your Morning Coffee"

### "Dining.. Counter.. Bar.."

### **Square Table Size Options:**

- ♦ 44x44 Square
- ♦ 44x72 Rectangular
- ♦ 44x96 Rectangular

### **Round Table Size Options:**

- ♦ 37" Round
- ♦ 43" Round
- ♦ 48" Round
- ♦ 54" Round

### **Table Height Options:**

- ♦ 30" Dining Height
- ♦ 36" Counter Height
- ♦ 42" Bar Height