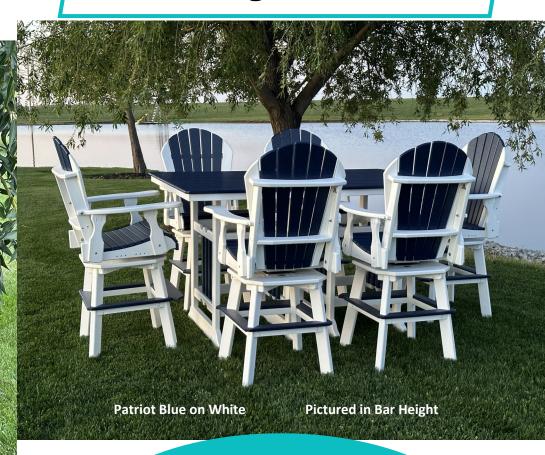

# Cascade 44x72 Rectangle Dining Selection

# Cascade 48" Topical Dining Selection

# Adirondack 43" Topical Dining Selection