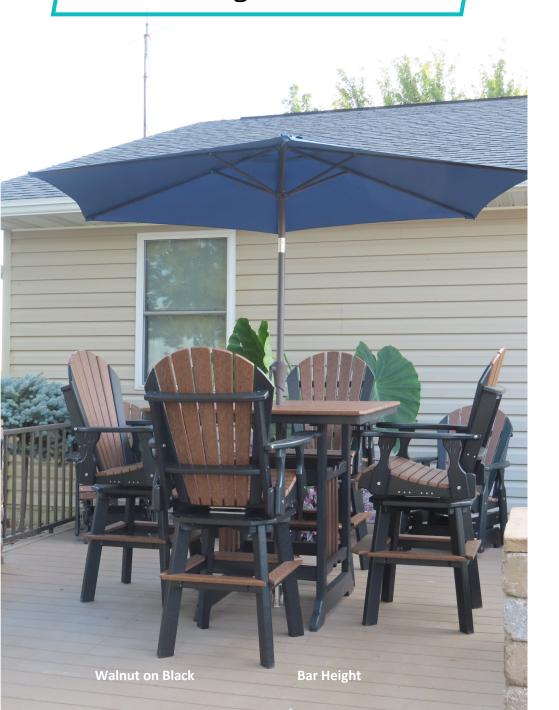

# Adirondack 44x72 Rectangle Dining Selection

Whether your entertaining family or having a barbeque these tables will meet any occasion. Because of the smooth Poly surface cleanup will be a breeze!!

# "Adirondack 44x44 Square Dining Selection